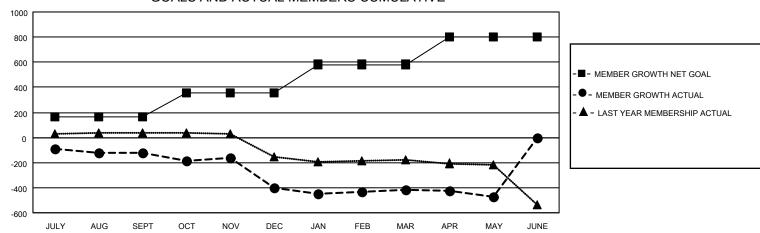

## GOALS AND ACTUAL MEMBERS CUMULATIVE

| DROPPED CLUBS: 19 |       | 344 CLUBS OF 641 ADDED 1 OR<br>MORE NEW MEMBERS | GENDER DISTRIBUTION               |                 |  |
|-------------------|-------|-------------------------------------------------|-----------------------------------|-----------------|--|
|                   |       |                                                 | MALE                              | 11,079 (68.48%) |  |
|                   |       |                                                 | FEMALE                            | 5,095 (31.49%)  |  |
| DROPPED MEMBERS   |       |                                                 | NON BINARY                        | 0 (0.00%)       |  |
| DECEASED          | 339   |                                                 | PREFER NOT TO ANSWER              | 4 (0.02%)       |  |
| CLUB CANCELLED    | 59    |                                                 | TOTAL FAMILY UNIT MEMBERS         | 3.142           |  |
| OTHER             | 1,146 | CLICK HERE FOR CUMULATIVE                       | TOTAL PAWILY UNIT MEMBERS 3,142   |                 |  |
| TOTAL             | 1,544 | MEMBERSHIP DATA                                 | FAMILY MEMBERS PAYING HAL<br>DUES | F 1,631         |  |