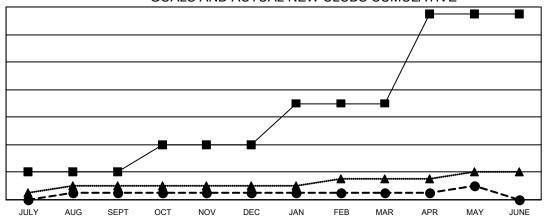

## GOALS AND ACTUAL NEW CLUBS CUMULATIVE

■- CURRENT YEAR GOALS FOR NEW CLUBS

- ● - CURRENT YEAR ACTUAL NEW CLUBS

▲ - LAST YEAR ACTUAL NEW CLUBS